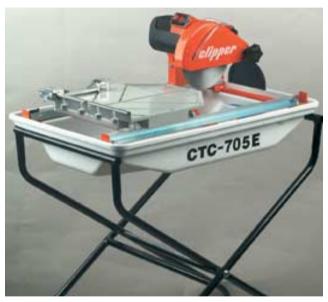

## **Clipper CTC705E Tile Saw**

| CLIPPER #                   | DESCRIPTION                       | SHAFT RPM                                                 |
|-----------------------------|-----------------------------------|-----------------------------------------------------------|
| CTC705E TILE SAW WITH STAND |                                   |                                                           |
| CTC705E                     | 7" Blade Capacity                 | 6000                                                      |
|                             |                                   |                                                           |
| 705STAND                    | Premium Stand with Wo             | ork Table                                                 |
| 233043                      | Adjustable Angle Guide            |                                                           |
|                             | W WITH STA<br>CTC705E<br>705STAND | CTC705E 7" Blade Capacity  705STAND Premium Stand with Wo |

INCLUDES STAND, WATER PUMP AND GENUINE NORTON DIAMOND BLADE.

APPLICATION: The Clipper CTC705E is a great value for a 7" tile saw that can handle the small to medium size jobs. This saw has many features of more expensive tile saws such as high torque motor, rip guides, locking cutting table. Includes stand, water pump and Norton diamond blade.

## STANDARD FEATURES

- Rugged plastic water pan
- Direct drive 1/2 HP 115/60 Hz motor
- Hinged blade guard
- 4" 7" blade capacity
- Miter block and rip guide
- 18" straight and 12" diagonal cut
- Includes stand and diamond blade
- Dimensions: 20"W x 16"H x 33"L
- Cutting depth up to 1-3/4" with 7" blade
- Weight 34 lbs. uncrated
- Includes water pump