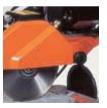

HEAVY DUTY RUBBER SPLASH GUARD REDUCES OVER-SPRAY IN THE WORK AREA

INTEGRATED TRAY CHANNELS DIRECT WATER BACK TO THE PAN AND ALLOW QUICK POSITIONING OF THE MATERIAL AT A 45° ANGLE

CTC705E MOTOR