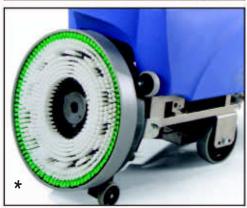

Full 30-litre capacity with a choice of single or twin 15-litre dirty water tanks, with a heavy duty 450mm scrubbing head which will leave you with clean and dry floors even in the most arduous of applications.