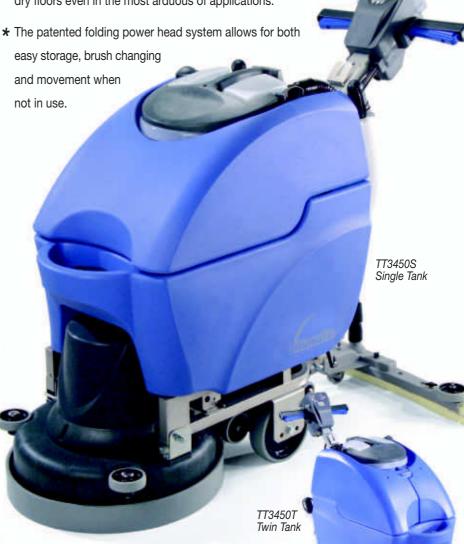

## Twintec Cable TT3450S

Yes, the first really practical, simple to use, combination machine built on a full stainless steel chassis that will revolutionize your whole thinking in terms of cost effective hard floor cleaning.

Full 30-litre capacity with a choice of single or twin 15-litre dirty water tanks, with a heavy duty 450mm scrubbing head which will leave you with clean and dry floors even in the most arduous of applications.

The TT3450 machine is where it all started ... this is the third generation and it shows what can be achieved by staying faithful to good engineering and sound common sense.

| Brush<br>Motor | Vac<br>Motor | Power           | Diameter | Speed                      | Capacity | Range | Weight | Size                   |  |
|----------------|--------------|-----------------|----------|----------------------------|----------|-------|--------|------------------------|--|
| 1000W          | 1200W        | 230V<br>AC 50Hz | 450mm    | 50Hz=150rpm<br>60Hz=180rpm |          | 42m   | 57Kg   | 1150 x 1030<br>x 740mm |  |