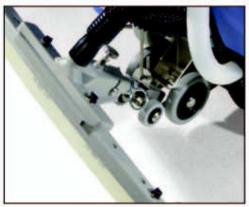

Here you have a machine that is easy to use, easy to fill, easy to empty, easy to move, easy to transport and easy to service.

The motor and power transmission is well and truly oversized and complimented in everyway by our high performance Twinflo' vacuum collection system and full floating polyurethane semi-parabolic floor nozzle.

Full 30-litre capacity with a choice of single or twin 15-litre dirty water tanks, with a heavy duty 450mm scrubbing head which will leave you with clean and dry floors even in the most arduous of applications.