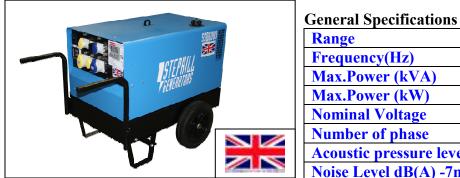

## Range

| Range                         | Super Silenced |
|-------------------------------|----------------|
| Frequency(Hz)                 | 50             |
| Max.Power (kVA)               | 6.0            |
| Max.Power (kW)                | 4.8            |
| Nominal Voltage               | 230 / 115/CTE  |
| Number of phase               | Single Phase   |
| Acoustic pressure level Lw(A) | 91             |
| Noise Level dB(A) -7m         | 66             |